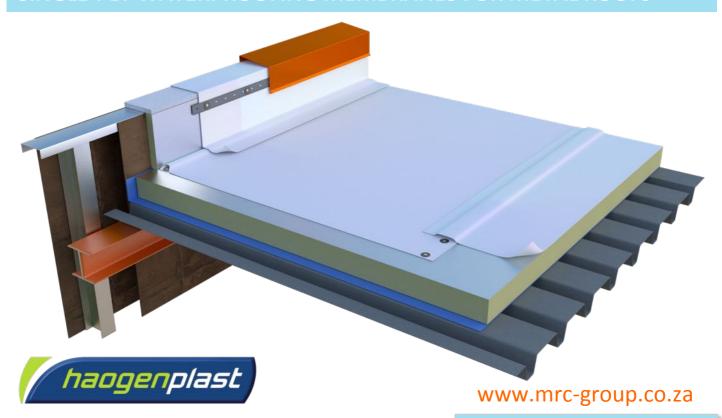

### **SYSTEM OVERVIEW:**

MRC's range of single-ply PVC waterproofing membranes, supplied by Haogenplast (one of the world's leaders in Elva based formulations), are perfectly suited to use on any new build or refurbishment of public buildings, retail, commercial and industrial roofing projects.

Haogenplast's Ogen Flex or the premium Elva Flex PVC roof membranes, provide a quick to install, seamless, monolithic long-term waterproofing solution for metal roofs, even around roof penetrations, without the need for back flashings.

Insulation can be easily accommodated within the single-ply roof membrane system that can be either mechanically fixed or adhered to the substrate below.

MRC Group's installed system is backed with the unrivalled, single source, Guardian™ System Warranty covering materials, installation & maintenance for the term of the waterproofing.

#### PROTECTIVE AND SEPERATION MATERIALS

A seperation layer should be used with bitumen or polystyrene.

- The seperation layer is either a non-woven polyster 200g / m<sup>2</sup> or glass fibre mat 120g / m<sup>2</sup>.
- The protective layer is used where the substrate is rough or uneven is either a non-woven polyester 300g / m<sup>2</sup> or 500g / m<sup>2</sup>
- A vapour control layer should be incorporated between the insulation and the substrate. At all joints and edges the vapour barrier should be continued up and over the insulation and sealed accordingly.

#### LAPS AND WELDING

- Side overlap width is 100mm.
- Automatic or manual hot air minimum welding 30mm.
- Mechanical fixings accommodated within the lap

#### FIXING OF THE SYSTEM

 Mechanically fixed systems are more commonly used above lightweight metal substrates, depending on the 'pull out' value of the metal roof system.