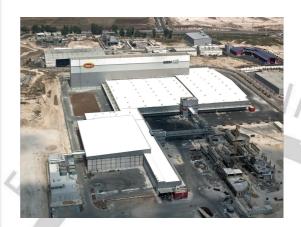

### **SYSTEM OVERVIEW:**

MRC's range of single-ply PVC waterproofing membranes, supplied by Haogenplast (one of the world's leaders in Elva based formulations), are perfectly suited to use on any new build or refurbishment of public buildings, retail, commercial and industrial roofing projects.

Haogenplast's Ogen Flex or the premium Elva Flex PVC roof membranes, provide a quick to install, seamless, monolithic long-term waterproofing solution for metal roofs, even around roof penetrations, without the need for back flashings.