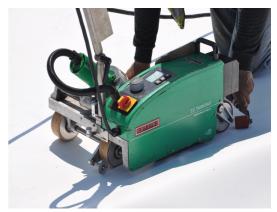

#### LAPS AND WELDING

- Side overlap width is 100mm.
- Automatic or manual hot air minimum welding 30mm.
- Mechanical fixings accommodated within the lap